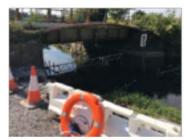

## **Centregreat Rail LTD** Installation of Compound SA4 0XP

The clients Centregreat Rail LTD employed Merthyr Salvage for the installation of their site compound. This also included creating an access to the railway bridge over the river in Hendy Industrial Estate. Merthyr Salvage provided a universal service including:

- The stripping back of existing earthworks
- Laying of Terram membrane
- Installation of Type 1 Aggregate
- Installation of gabion baskets at the river's edge in order to

form a platform for scaffolding for repairs to proceed on the railway bridge. All of this was done in a safe and professional manner within our clients time scale. Merthyr Salvage prides itself on a vast industry working knowledge and a customer service that's second to none.