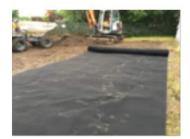

## **Centregreat Rail LTD** Installation of Compound SA4 0XP

The clients Centregreat Rail LTD employed Merthyr Salvage for the installation of their site compound. This also included creating an access to the railway bridge over the river in Hendy Industrial Estate. Merthyr Salvage provided a universal service including:

- The stripping back of existing earthworks
- Laying of Terram membrane
- Installation of Type 1 Aggregate
- Installation of gabion baskets at the river's edge in order to

form a platform for scaffolding for repairs to proceed on the railway bridge. All of this was done in a safe and professional manner within our clients time scale. Merthyr Salvage prides itself on a vast industry working knowledge and a customer service that's second to none.