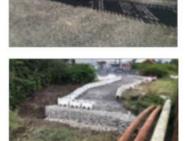

- The stripping back of existing earthworks
- Laying of Terram membrane
- Installation of Type 1 Aggregate
- Installation of gabion baskets at the river's edge in order to

form a platform for scaffolding for repairs to proceed on the railway bridge. All of this was done in a safe and professional manner within our clients time scale. Merthyr Salvage prides itself on a vast industry working knowledge and a customer service that's second to none.